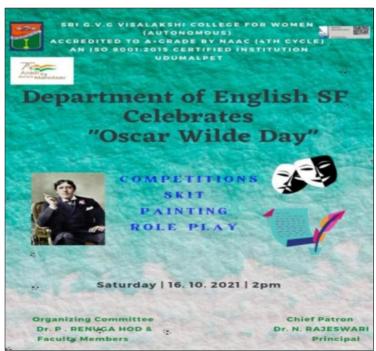

## **Department of English SF**

#### **Technical and Academic Fest 2021-2022**

## Oscar Wilde Day

**Circular** Invitation





# **Program Sheet**



# **Photos**





# Report Attendance

| Report                     |                                                                                        |
|----------------------------|----------------------------------------------------------------------------------------|
| ocepart of                 | n the Commenceration of                                                                |
| Cara                       | n the Commenceration of with Wilde's Day                                               |
|                            |                                                                                        |
|                            | Date 16.10.21                                                                          |
|